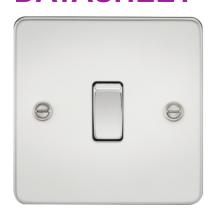

## **FP2000PC**

10AX 1G 2-way Switch - Polished Chrome

www.mlaccessories.co.uk

| MLA PART CODE                            | FP2000PC                                          |
|------------------------------------------|---------------------------------------------------|
| DESCRIPTION                              | 10AX 1G 2-way Switch - Polished Chrome            |
| FINISH                                   | Polished Chrome                                   |
| DIMENSIONS (MM)                          | Height - 87.5<br>Width - 87.5<br>Projection - 2.5 |
| MINIMUM MOUNTING BOX DEPTH               | 16mm                                              |
| CONSTRUCTION                             | Construction - Premium grade steel                |
| CLASS                                    | I                                                 |
| IP RATING                                | IP20                                              |
| INPUT VOLTAGE                            | 230V 50Hz                                         |
| SWITCH FUNCTION                          | 2-Way                                             |
| EARTH TERMINAL                           | Yes                                               |
| LOAD/MAX. LOAD                           | 10AX                                              |
| TERMINAL CAPACITY                        | 2 x 1.0mm² or 2 x 1.5mm²                          |
| WARRANTY                                 | 25year(s)                                         |
| MANUFACTURED IN ACCORDANCE WITH          | BS EN 60669-1                                     |
| ORIGIN OF MANUFACTURE                    | China                                             |
| DECLARATION OF CONFORMITY (HELD ON FILE) | Yes                                               |
| EAN                                      | 5055832917113                                     |